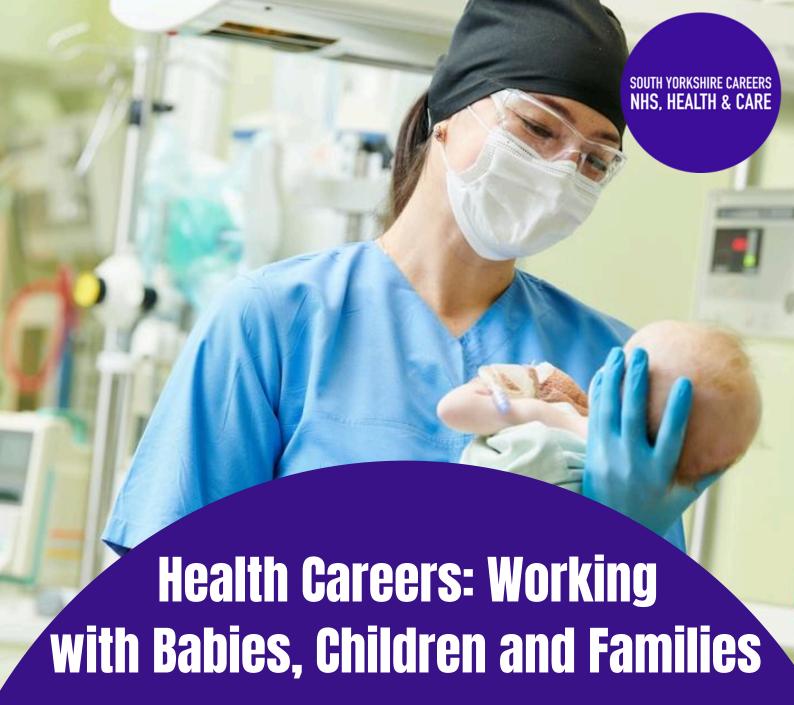

Meet our patient Gwen. Gwen doesn't have an easy start in life. She has health problems and a learning disability, most of which are discovered before she is born. Find out how midwives, neonatal nurses and learning disabilities nurses support Gwen and her family before she is born, at birth and as she grows up.